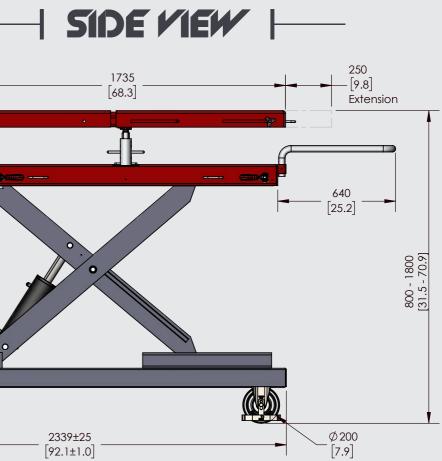

### **TECHNICAL DATA**

| Unit Weight                                                                                                                 | 850 kg / 1874 lbs                                                              |
|-----------------------------------------------------------------------------------------------------------------------------|--------------------------------------------------------------------------------|
| Maximum Rated Load Capacity                                                                                                 | 2500 kg / 5511 lbs                                                             |
| Maximum Rated Load on Top Platform<br>Extended Condition                                                                    | 1800 kg / 3968 lbs                                                             |
| UNIT SIZES:<br>Length<br>Width<br>Height (Lowered Condition)<br>Height (Raised Condition)                                   | 2340 mm / 92.1 in<br>935 mm / 36.7 in<br>800 mm / 31.5 in<br>1800 mm / 70.9 in |
| Power (Motor)                                                                                                               | 2.2 kW / 2.95 HP                                                               |
| Input Voltage                                                                                                               | 230 v / 220 v: 50/60 Hz: 1ph                                                   |
| CYCLE TIME:<br>Raising (Normal Speed) with rated Load<br>Raising (Slower Speed) with rated Load<br>Lowering with rated Load | Approx. 45 sec<br>Approx. 170 sec<br>Approx. 40 sec                            |
| Hydraulic Pressure                                                                                                          | 200 bar                                                                        |
| Oil Tank Capacity                                                                                                           | 6 litres                                                                       |

#### \*Legends - mm | inches]