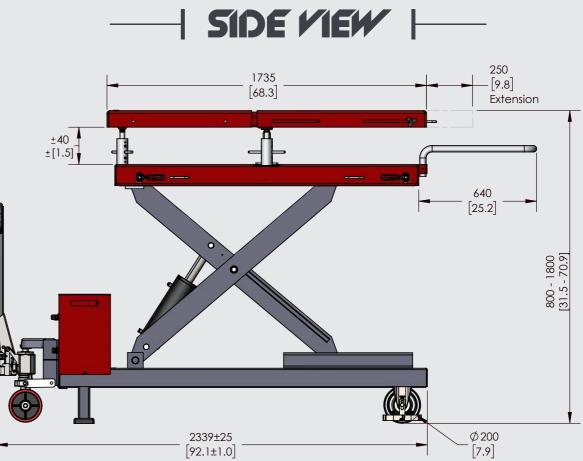

### **TECHNICAL DATA**

| Unit Weight                                                                                                                 | 850 kg / 1874 lbs                                                              |
|-----------------------------------------------------------------------------------------------------------------------------|--------------------------------------------------------------------------------|
| Maximum Rated Load Capacity                                                                                                 | 2500 kg / 5511 lbs                                                             |
| Maximum Rated Load on Top Platform<br>Extended Condition                                                                    | 1800 kg / 3968 lbs                                                             |
| UNIT SIZES:<br>Length<br>Width<br>Height (Lowered Condition)<br>Height (Raised Condition)                                   | 2340 mm / 92.1 in<br>935 mm / 36.7 in<br>800 mm / 31.5 in<br>1800 mm / 70.9 in |
| Power (Motor)                                                                                                               | 2.2 kW / 2.95 HP                                                               |
| Input Voltage                                                                                                               | 230 v / 220 v: 50/60 Hz: 1ph                                                   |
| CYCLE TIME:<br>Raising (Normal Speed) with rated Load<br>Raising (Slower Speed) with rated Load<br>Lowering with rated Load | Approx. 45 sec<br>Approx. 170 sec<br>Approx. 40 sec                            |
| Hydraulic Pressure                                                                                                          | 200 bar                                                                        |
| Oil Tank Capacity                                                                                                           | 6 litres                                                                       |

#### \*Legends - mm | inches]