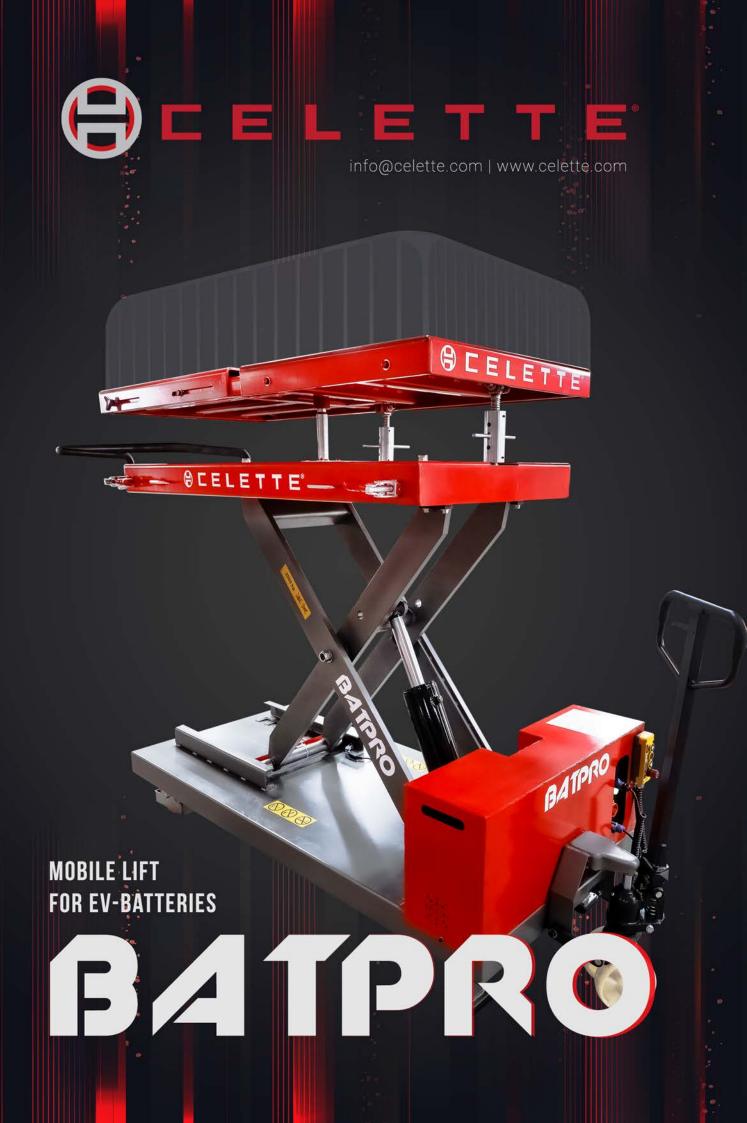

# 66

The BATPRO is a portable full-rise X-lift table that is perfect for EV battery pack replacement. This space-saving scissor lift is ideal for handling EV batteries effectively because of its small size and mobility throughout the workshop.

To elevate, lower, and move objects like a high voltage electric vehicle (EV) battery, an engine, a transmission, a seat, a fuel tank, or an axle.

- \* Transporting items from one place to another is made easy by their portable design.
- \* For secure handling of batteries, a range of lifting brackets are accommodated by uniform mounting holes on the top surface.
- \* Low rolling resistance and easy manoeuvrability are delivered by a steering arm of the pallet-jack type.
- \* A typical hand pendant station that enables users to remotely control the lift during all lifting activities.
- \* Mechanism for tilting the top surface forward, backward, and sideways to more precisely align the electric batteries.