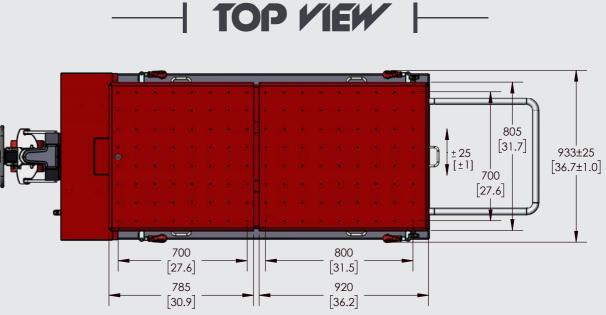

### **TECHNICAL DATA**

| Unit Weight                                                                                                                 | 850 kg / 1874 lbs                                                              |
|-----------------------------------------------------------------------------------------------------------------------------|--------------------------------------------------------------------------------|
| Maximum Rated Load Capacity                                                                                                 | 2500 kg / 5511 lbs                                                             |
| Maximum Rated Load on Top Platform<br>Extended Condition                                                                    | 1800 kg / 3968 lbs                                                             |
| UNIT SIZES:<br>Length<br>Width<br>Height (Lowered Condition)<br>Height (Raised Condition)                                   | 2340 mm / 92.1 in<br>935 mm / 36.7 in<br>800 mm / 31.5 in<br>1800 mm / 70.9 in |
| Power (Motor)                                                                                                               | 2.2 kW / 2.95 HP                                                               |
| Input Voltage                                                                                                               | 230 v / 220 v: 50/60 Hz: 1ph                                                   |
| CYCLE TIME:<br>Raising (Normal Speed) with rated Load<br>Raising (Slower Speed) with rated Load<br>Lowering with rated Load | Approx. 45 sec<br>Approx. 170 sec<br>Approx. 40 sec                            |
| Hydraulic Pressure                                                                                                          | 200 bar                                                                        |
| Oil Tank Capacity                                                                                                           | 6 litres                                                                       |

#### \*Legends - mm | inches]