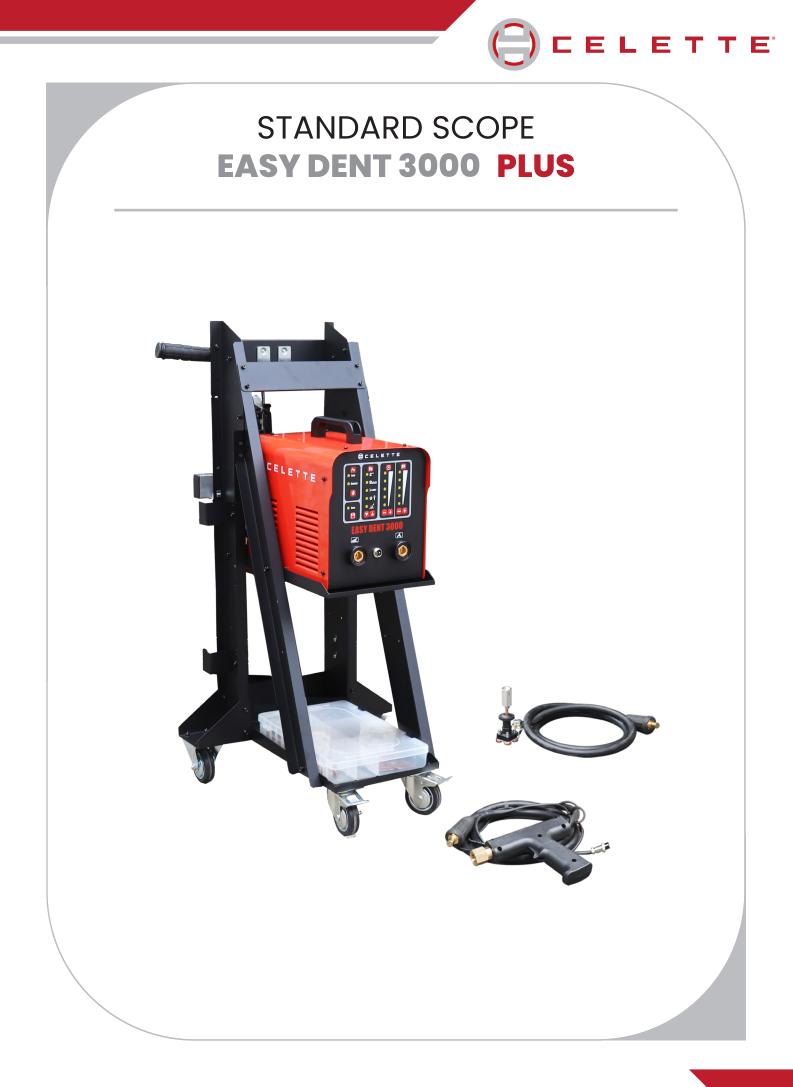

## STANDARD SCOPE - EASY DENT 3000 PLUS

| S.NO | PICTURE           | DESCRIPTION                    | QTY   |
|------|-------------------|--------------------------------|-------|
| 1    |                   | SLIDE HAMMER                   | 1     |
| 2    |                   | TRIANGLE HOLDER                | 1     |
| 3    | $\mathbf{\nabla}$ | BIG TRIANGLE WASHER            | 20    |
| 4    |                   | CARBON ROD                     | 2     |
| 5    |                   | M5 TIP                         | 10    |
| 6    |                   | ELECTRODE FOR TAB              | 1     |
| 7    |                   | TAB STRAIGHT                   | 50    |
| 8    |                   | TAB TWIST                      | 50    |
| 9    |                   | COMPONENT BOX 360X225X50MM     | 1     |
| 10   |                   | SLIDE HAMMER WITH 6 HOOKS CLAW | 1     |
| 11   |                   | PULLING ROD                    | 1 SET |
| 12   |                   | H PULLER WITH M5 TIP           | 1     |

## STANDARD SCOPE - EASY DENT 3000 PLUS

| S.NO | PICTURE | DESCRIPTION                      | QTY |
|------|---------|----------------------------------|-----|
| 13   |         | SLIDE SNAP 300 WITH 4 HOOK CLAWS | 1   |
| 14   |         | TROLLEY                          | 1   |