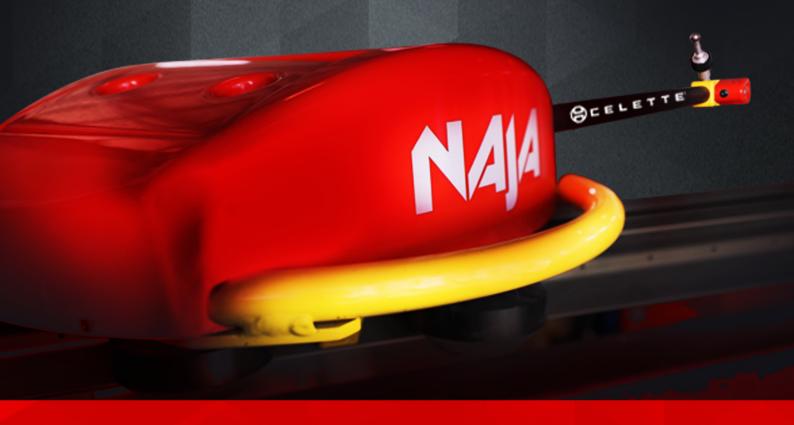

## NAJA 3D

Computerized measuring system to diagnose, repair and remanufacture REF NO: NA.3024WI NA.3025WI NA.3026WS

3D Electronic measuring system is one of the worlds most advanced and user-friendly measuring system in this industry. Celette has been well known for its constant endeavours to provide the best in class collision repair systems and diagnostic equipment to the car manufacturers and to the end user. We not only provide equipments but also offer technical solutions.