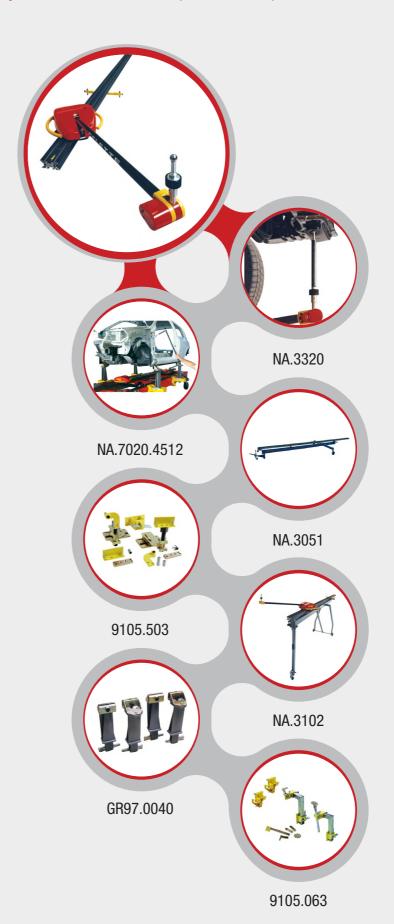

## NAJA 3D

Computerized measuring system to diagnose, repair and remanufacture REF NO: NA.3024WI NA.3025WI NA.3026WS

| REF NUMBER   | DESCRIPTION                                         |
|--------------|-----------------------------------------------------|
| NA.3026WS    | Measuring system NAJA                               |
| NA.3025WI    | Measuring system NAJA + storage trolley for laptop  |
| NA.3024WI    | Measuring system NAJA + Storage trolley for Desktop |
| REF NUMBER   | DESCRIPTION                                         |
| NA.3320      | Magnetic socket                                     |
| NA.7020.4512 | Lateral probe                                       |
| NA.3051      | Gazelle: lower support stand                        |
| 9150.503     | Holding arm for NAJA                                |
| NA.3102      | Gazelle: NAJA support for diagnostic operation      |
| GR97.0040    | Pliers high                                         |
| 9105.063     | Holding device for pulling operation                |