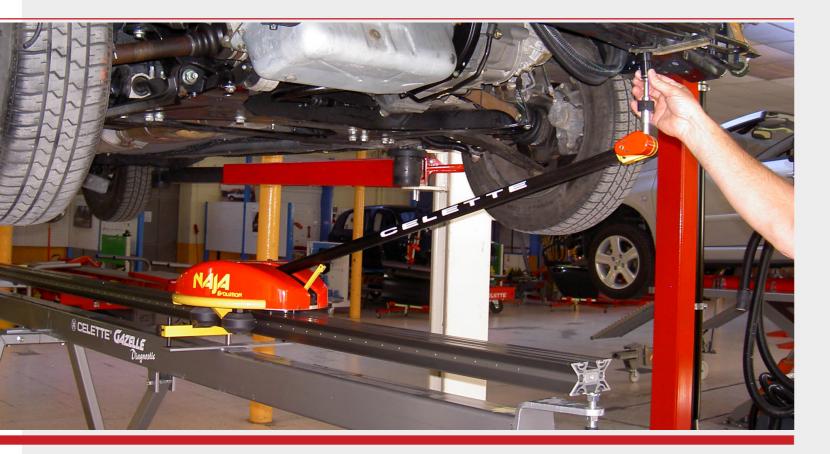

## NAJA 3D

Computerized measuring system to diagnose, repair and remanufacture REF NO: NA.3024WI NA.3025WI NA.3026WS

3D Electronic measuring system is one of the worlds most advanced and user-friendly measuring system in this industry. Celette has been well known for its constant endeavours to provide the best in class collision repair systems and diagnostic equipment to the car manufacturers and to the end user. We not only provide equipments but also offer technical solutions.

- ▶ Wirelss bluetooth between the computer and the sliding head
- ▶ User-friendly software for very easy use
- ▶ No risk of faulty reading with green and red symbols (green for good and red for faulty)
- ▶ High accuracy and reliability upon NF X06044 EUROPE-USA standard
- ▶ Customer measurement, report, can be recorded and printed
- ► Calibration check bar included for ISO process
- ▶ Vehicle data supplied (comparative and point-to-point data)