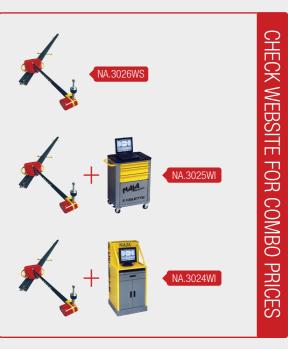

## NAJA 3D

Computerized measuring system to diagnose, repair and remanufacture REF NO: NA.3024WI NA.3025WI NA.3026WS

| REF NUMBER   | DESCRIPTION                                         |
|--------------|-----------------------------------------------------|
| NA.3026WS    | Measuring system NAJA                               |
| NA.3025WI    | Measuring system NAJA + storage trolley for laptop  |
| NA.3024WI    | Measuring system NAJA + Storage trolley for Desktop |
| REF NUMBER   | DESCRIPTION                                         |
| NA.3320      | Magnetic socket                                     |
| NA.7020.4512 | Lateral probe                                       |
| NA.3051      | Gazelle: lower support stand                        |
| 9150.503     | Holding arm for NAJA                                |
| NA.3102      | Gazelle: NAJA support for diagnostic operation      |
| GR97.0040    | Pliers high                                         |
| 9105.063     | Holding device for pulling operation                |