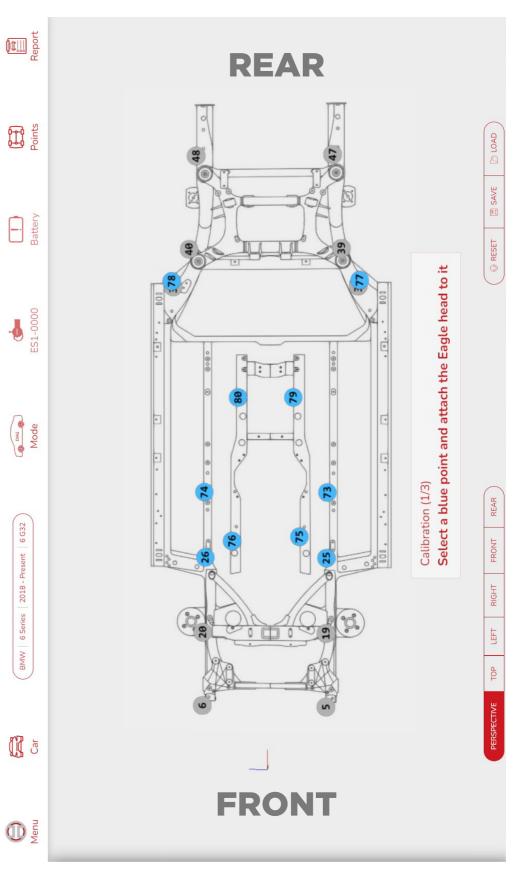

d the measuring results are displayed in the software.

The all new 3D laser measurement system with self learning user interface.

The car body measurements can be carried out much more accurately with laser measurement system, compared to traditional technology.

- Online 3D software for vehicle database
- Wireless connectivity between the Laser gun, Targets and Software WiFi technology
- Onlike traditional technology, EAGLE does not require reference points measurement
- Leveling of the vehicle is not required in EAGLE PATENTED TECHNOLOGY
- Ideal for Insurance diagnosis report Complete vehicle body measurement in less than 10 minutes
- ⊜ Accuracy: +/- 0.5 mm
- 😫 Original data from OEM



#### **3D ELECTRONIC MEASURING SYSTEM**

HIGH DEFINITION LASER - HDL

#### **REF NO: EAGLE01.104**





## **USER INTERFACE OF EAGLE**



#### CELETTE FRANCE S.A.S 3, AVENUE MARCELLIN BERTHELOT 38200 VIENNE / FRANCE • +33 474 575 959



#### CELETTE DEUTSCHLAND GMBH EUGEN-ENSSLIN-STR.3 77694 KEHL GERMANY I +49 785 195 58 712



#### **CELETTE NORTH AMERICA** 700/122 VALLEY RIDGE BLVD.LEWISVILLE, TX 75057 / USA • +1 254 382 8698



#### CELETTE INDIA PVT LTD.

2/122 B-1, MYLAMPATTY ROAD, KARAYAMPALAYAM, COIMBATORE 641062 / INDIA • +91 88 70 86 11 11



#### CELETTE AUTO EQUIPMENT

AND REPARATION ROOM 3, 11F, XING HUI BUILDING, NO 176, MIN YANG ROAD, JIAXING, 31400 ZHEJIANG PROVINCE / CHINA S +86 158 8831 7667



CELETTE JAPAN TECHNICAL OFFICE 667-9 MABASHI, SHISUI-MACHI, INBA-GUN, CHIBA 285-0914 / JAPAN 🕲 +81 70 2183 1960



#### CELETTE ASIA PACIFIC

700/941 M.5 AMATA CITY CHONBURI INDUS