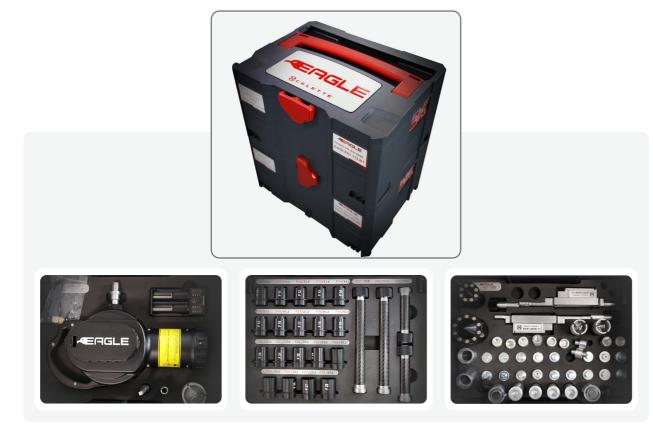

## 3D ELECTRONIC MEASURING SYSTEM

HIGH DEFINITION LASER - HDL

#### **REF NO: EAGLE01.104**

Shoots the target in milliseconds and the measuring results are displayed in the software.

The all new 3D laser measurement system with self learning user interface.

The car body measurements can be carried out much more accurately with laser measurement system, compared to traditional technology.

- Online 3D software for vehicle database
- Wireless connectivity between the Laser gun, Targets and Software WiFi technology
- Onlike traditional technology, EAGLE does not require reference points measurement
- Leveling of the vehicle is not required in EAGLE PATENTED TECHNOLOGY
- Ideal for Insurance diagnosis report Complete vehicle body measurement in less than 10 minutes
- ⊜ Accuracy: +/- 0.5 mm
- 😫 Original data from OEM

#### **REF NO: EAGLE01.104**